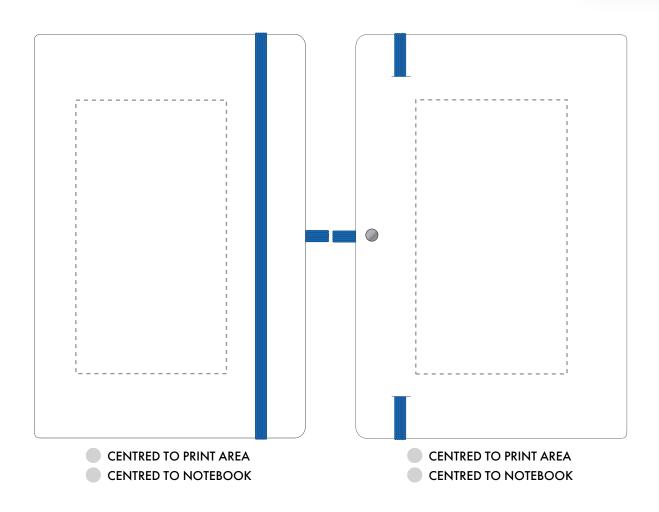

## PANTONE REFERENCE(S)

Debossing/Foil blocking

Product Image for visualisation
- colours may vary

ARTWORK SCALE 50%

The dashed line is to demonstrate print area and will not appear on your printed item

| ARTWORK SCALE 100%  Max print area: 80mm x 145mm | ARTWORK SCALE 100%  Max print area: 145mm × 80mm |
|--------------------------------------------------|--------------------------------------------------|
| <br>                                             |                                                  |
|                                                  |                                                  |
| <br>                                             |                                                  |
| <br>                                             |                                                  |
| 1<br>1<br>1<br>1                                 |                                                  |
| <br>                                             |                                                  |
| 1<br>1<br>1<br>1                                 |                                                  |
| <br>                                             |                                                  |
| 1<br>1<br>1<br>1                                 |                                                  |
| 1<br>1<br>1<br>1                                 |                                                  |
| 1<br>1<br>1<br>1                                 |                                                  |
| 1<br>                                            |                                                  |
|                                                  |                                                  |
| 1<br>1<br>1                                      |                                                  |
| 1<br>1<br>1                                      |                                                  |
| <br>                                             |                                                  |
|                                                  |                                                  |
| i                                                | <u>i</u>                                         |